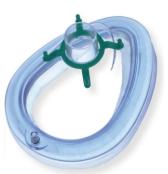

#### Silicone Anaesthesia Mask

- Re-uasable
- Latex Free
- Sizes: 0 to 5
- Made of Medical Grade Silicone
- Colors : Blue, White, Green

**MQ : 20 Pcs** 