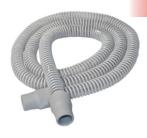

### Easycura<sup>™</sup> CPAP/BiPAP Tubing (Re-usable)

- Connector Size 22mm
- Re-usable
- Length 2mts

MQ:20Pcs

0