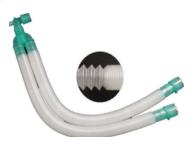

#### Ventilator Circuit Single water Trap

- Elbow Connector
- Single Patient Use
- Dual Limb

MQ : 100Pcs

#### Ventilator Circuit Double water Trap

- Elbow Connector
- Single Patient Use
- Dual Limb

**MQ : 100Pcs** 