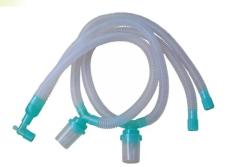

#### Ventilator Circuit Single water Trap

- Elbow Connector
- Single Patient Use
- Dual Limb

MQ : 100Pcs

#### Ventilator Circuit Double water Trap

- Elbow Connector
- Single Patient Use
- Dual Limb

**MQ : 100Pcs** 