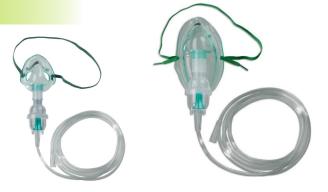

#### **Oxygen Mask With Reservoir Bag**

- Single Patient Use
- Latex Free
- Made of Medical Grade PVC
- Sizes : Adult
  - Child

MQ : 100Pcs

#### **Oxygen Mask**

- Single Patient Use
- Latex Free
- Made of Medical Grade PVC
- Sizes : Adult Child

**MQ : 100Pcs** 

0