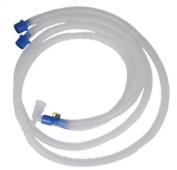

### Ventilator Circuit Regular (Adult)

- Elbow Connector
- Single Patient Use
- Dual Limb
- Size : Adult

**MQ : 100Pcs** 

#### Ventilator Circuit Regular

- Elbow Connector
- Single Patient Use
- Dual Limb
- Sizes : Pediatric Neonatal

**MQ : 100Pcs** 