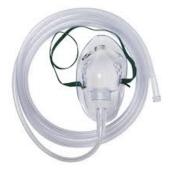

#### Nebulizer Mask

- Single Patient Use
- Latex Free
- Made of Medical Grade PVC
- Sizes : Child Adult

**MQ : 100Pcs** 