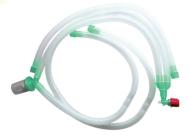

### Ventilator Circuit Regular (Adult)

- Elbow Connector
- Single Patient Use
- Dual Limb
- Size : Adult

**MQ : 100Pcs** 

#### Ventilator Circuit Regular

- Elbow Connector
- Single Patient Use
- Dual Limb
- Sizes : Pediatric Neonatal

**MQ : 100Pcs** 

#### Ventilator Circuit Expandable

- Elbow Connector
- Single Patient Use
- Dual Limb
- Size : Adult

MQ : 100Pcs