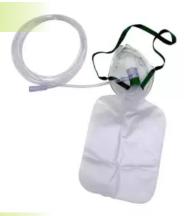

#### **Oxygen Mask With Reservoir Bag**

- Single Patient Use
- Latex Free
- Made of Medical Grade PVC
- Sizes : Adult
  - Child

MQ : 100Pcs