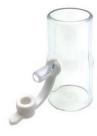

#### **Easycura<sup>™</sup> EaseConnector**

- Single Patient Use
- 22mm O.D. connection
- 22mm I.D. connection
- Latex Free

MQ : 100Pcs