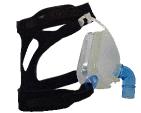

#### **Easycura**<sup>™</sup> Headgear

- Ultra soft Edge Headgear
- Single Patient Use
- Dual Fused Stitched Technology
- Adjustable Size
- Premium Quality Strong Velcro
- Sizes : Adult / Pediatric
- Color : Black / Grey