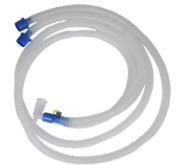

#### Ventilator Circuit Expandable

- Elbow Connector
- Single Patient Use
- Dual Limb
- Size : Adult

MQ : 100Pcs

#### Ventilator Circuit Single water Trap

- Elbow Connector
- Single Patient Use
- Dual Limb

MQ : 100Pcs

#### Ventilator Circuit Double water Trap

- Elbow Connector
- Single Patient Use
- Dual Limb

**MQ : 100Pcs** 