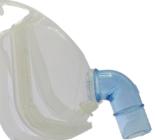

#### Easycura<sup>™</sup> Nasal Mask (Adult)

- Ultra soft Silicone Cushion
- Re-usable
- Curved Forehead Support
- Sizes : Large / Medium / Small

MQ:20Pcs

Fø

We Deliver Different

- Ultra soft Silicone Cushion
- Re-usable

MEDIC

- Curved Forehead Support
- Sizes : Large / Medium / Small

MQ:20Pcs