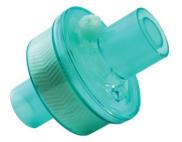

#### Easycura<sup>™</sup> HME+BV Filter (Adult)

- Single Patient Use
- Viral Filtration Efficiency 99.99%
- HME + BV Filtration Efficiency 99.99%

MQ: 100Pcs

#### Easycura<sup>™</sup> HME+BV Filter (Child)

- Single Patient Use
- Viral Filtration Efficiency 99.99%
- HME + BV Filtration Efficiency 99.99%

MQ : 100Pcs