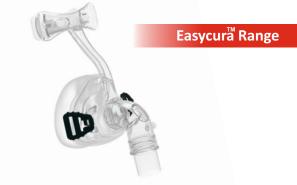

#### Easycura<sup>™</sup> Nasal Mask (Adult)

- Ultra soft Silicone Cushion
- Re-usable
- Curved Forehead Support
- Sizes : Large / Medium / Small

MQ:20Pcs

Fø

We Deliver Different

- Ultra soft Silicone Cushion
- Re-usable

MEDIC

- Curved Forehead Support
- Sizes : Large / Medium / Small

MQ:20Pcs

#### Easycur<sup>™</sup> Range

Easycur<sup>™</sup> Range

Easycur<sup>™</sup> Range