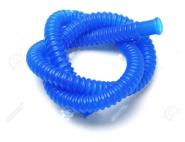

#### **Easycura<sup>™</sup> CPAP/BiPAP Tubing with sensor**

- Connector Size 22mm
- Length 2mts
- Proximal sensor

**MQ : 20Pcs** 

- Connector Size 22mm
- Length 2mts
- Single Patient Use / Disposable
- Corrugated Design