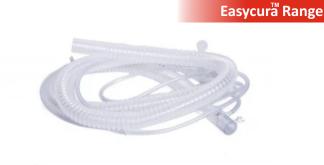

### Easycura<sup>™</sup> CPAP/BiPAP Tubing (Re-usable)

- Connector Size 22mm
- Re-usable
- Length 2mts

MQ:20Pcs

0